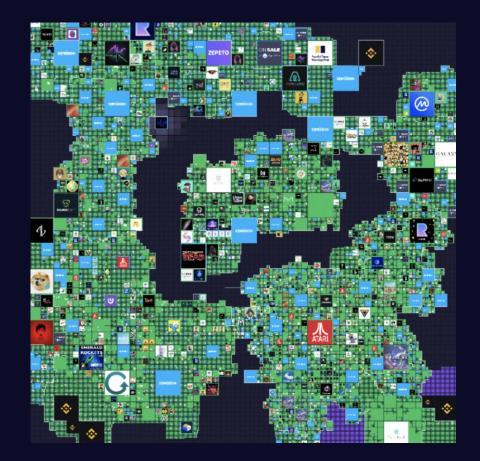

### Sandbox

The Sandbox, developed by a team in France, is designed to resemble Minecraft, the world's best selling video game, surpassing 228 million copies sold since its release.'? Though The Sandbox game is not fully live, on November 29, 2021, an alpha version was released to many users who were able to experience the earliest version of gameplay."

One of the most notable features of The Sandbox is its map of parcels, which allows buyers to place a graphic over their holdings. Over the past 12 months, the map has been populated with a wide variety of popular company logos, ranging from Atari to the Walking Dead to the Smurfs.

The Sandbox has secured over 165 partnerships to date, including with Adidas, Snoop Dogg, the Walking Dead, Care Bears, Atari (Rollercoaster Tycoon, Pong), CryptoKitties, Shaun the Sheep, and Square Enix (creators of Tomb Raider and Final Fantasy). Each partner intends to develop content on their land, such as multiplayer gaming and social experiences, as brands look to establish themselves in the metaverse permanently." Meanwhile, NFT projects like Bored Ape Yacht Club, CyberKongz, Party Degenerates, and Solana Monkey Business hav

### Sandbox

Enter the metaverse with Sandbox

ALPHA HUB VISITORS

+150K

HOURS PLAYED CUMULATIVELY +1000 NFT PARTNERS

SNOOP DOGG

() Hell's kitchen™ SANDBOX.