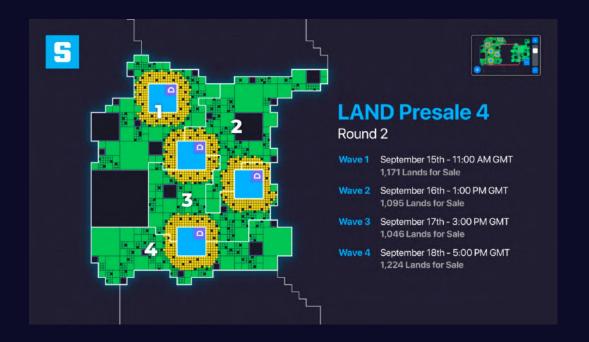

### Land Sales

**Pioneer Metaverse Land Sales** 

Illustrated by the movement of average monthly prices of land parcels in each metaverse, the market is indeed volatile-something any cryptocurrency investor is well-acquainted with.

In June 2021, the average price per parcel a land in each of the four pioneer metaverses was approximately \$6,000. By December 2021, their average prices reached \$12,000. While Decentraland and Somnium Space saw average prices regularly over \$10,000 during the two-year period, Cryptovoxels and The Sandbox land sale prices have only recently seen land prices in excess of \$10,000, a trend that began in November 2021.