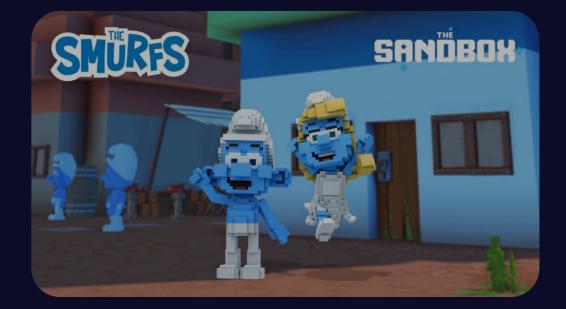

One of the most notable features of The Sandbox is its map of parcels, which allows buyers to place a graphic over their holdings. Over the past 12 months, the map has been populated with a wide variety of popular company logos, ranging from Atari to the Walking Dead to the Smurfs.

The Sandbox has secured over 165 partnerships to date, including with Adidas, Snoop Dogg, the Walking Dead, Care Bears, Atari (Rollercoaster Tycoon, Pong), CryptoKitties, Shaun the Sheep, and Square Enix (creators of Tomb Raider and Final Fantasy). Each partner intends to develop content on their land, such as multiplayer gaming and social experiences, as brands look to establish themselves in the metaverse permanently." Meanwhile, NFT projects like Bored Ape Yacht Club, CyberKongz, Party Degenerates, and Solana Monkey Business hav