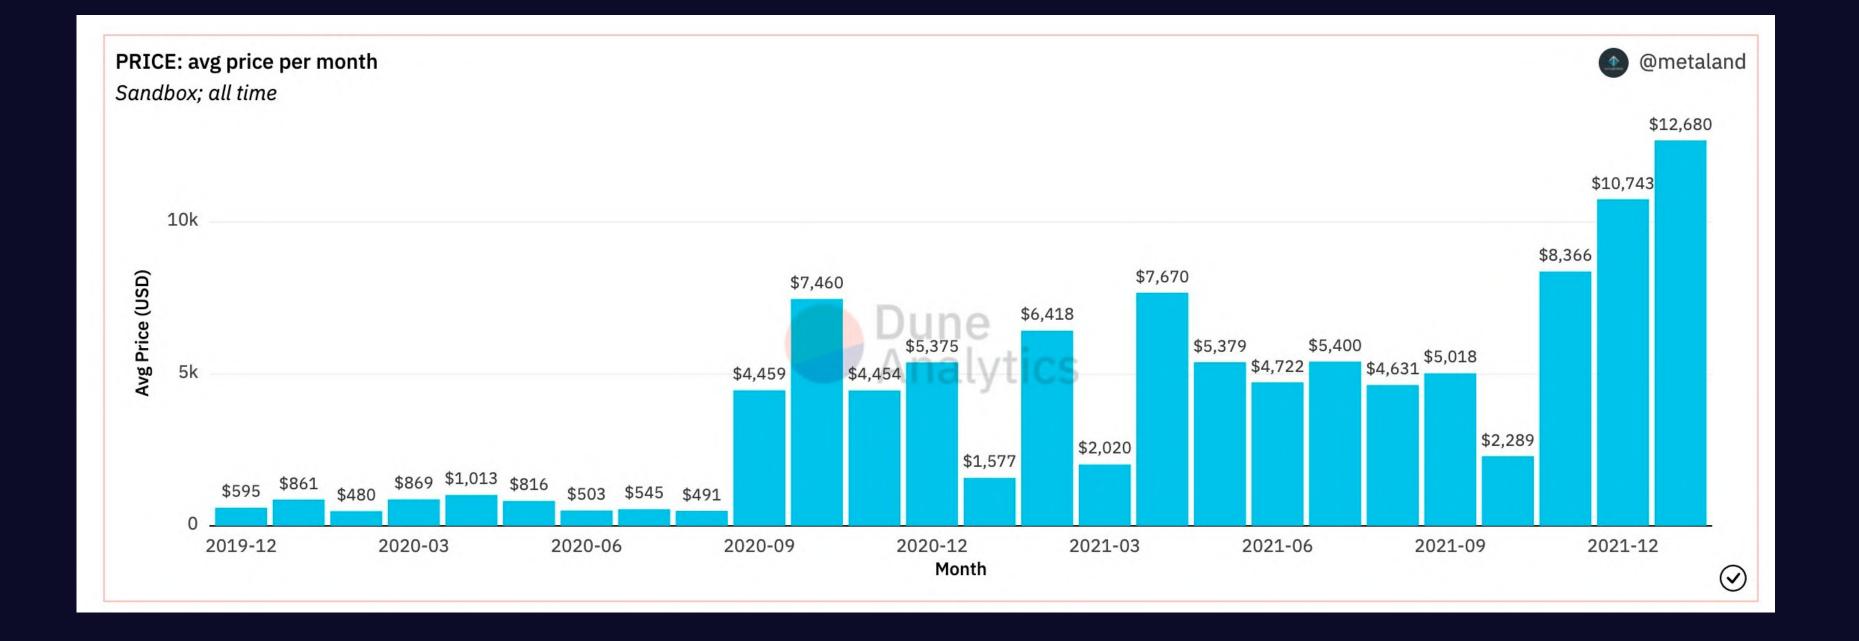

### Land Sales

**Pioneer Metaverse Land Sales** 

Illustrated by the movement of average monthly prices of land parcels in each metaverse, the market is indeed volatile-something any cryptocurrency investor is well-acquainted with.

In June 2021, the average price per parcel a land in each of the four pioneer metaverses was approximately \$6,000. By December 2021, their average prices reached \$12,000. While Decentraland and Somnium Space saw average prices regularly over \$10,000 during the two-year period, Cryptovoxels and The Sandbox land sale prices have only recently seen land prices in excess of \$10,000, a trend that began in November 2021.