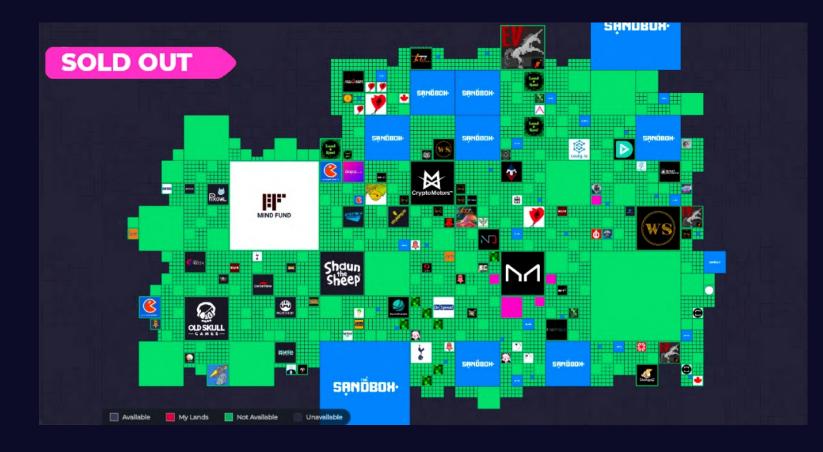

One of the most notable features of The Sandbox is its map of parcels, which allows buyers to place a graphic over their holdings. Over the past 12 months, the map has been populated with a wide variety of popular company logos, ranging from Atari to the Walking Dead to the Smurfs.

The Sandbox has secured over 165 partnerships to date, including with Adidas, Snoop Dogg, the Walking Dead, Care Bears, Atari (Rollercoaster Tycoon, Pong), CryptoKitties, Shaun the Sheep, and Square Enix (creators of Tomb Raider and Final Fantasy). Each partner intends to develop content on their land, such as multiplayer gaming and social experiences, as brands look to establish themselves in the metaverse permanently." Meanwhile, NFT projects like Bored Ape Yacht Club, CyberKongz, Party Degenerates, and Solana Monkey Business hav