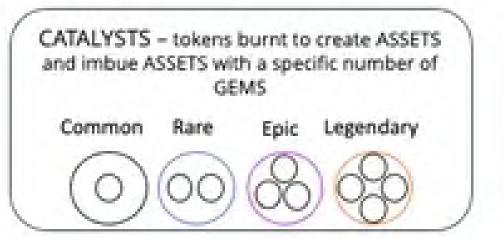

### Sandbox Ecosystem Assets

#### The Sandbox Asset Creation Requires a Combination of In-Game Tokens