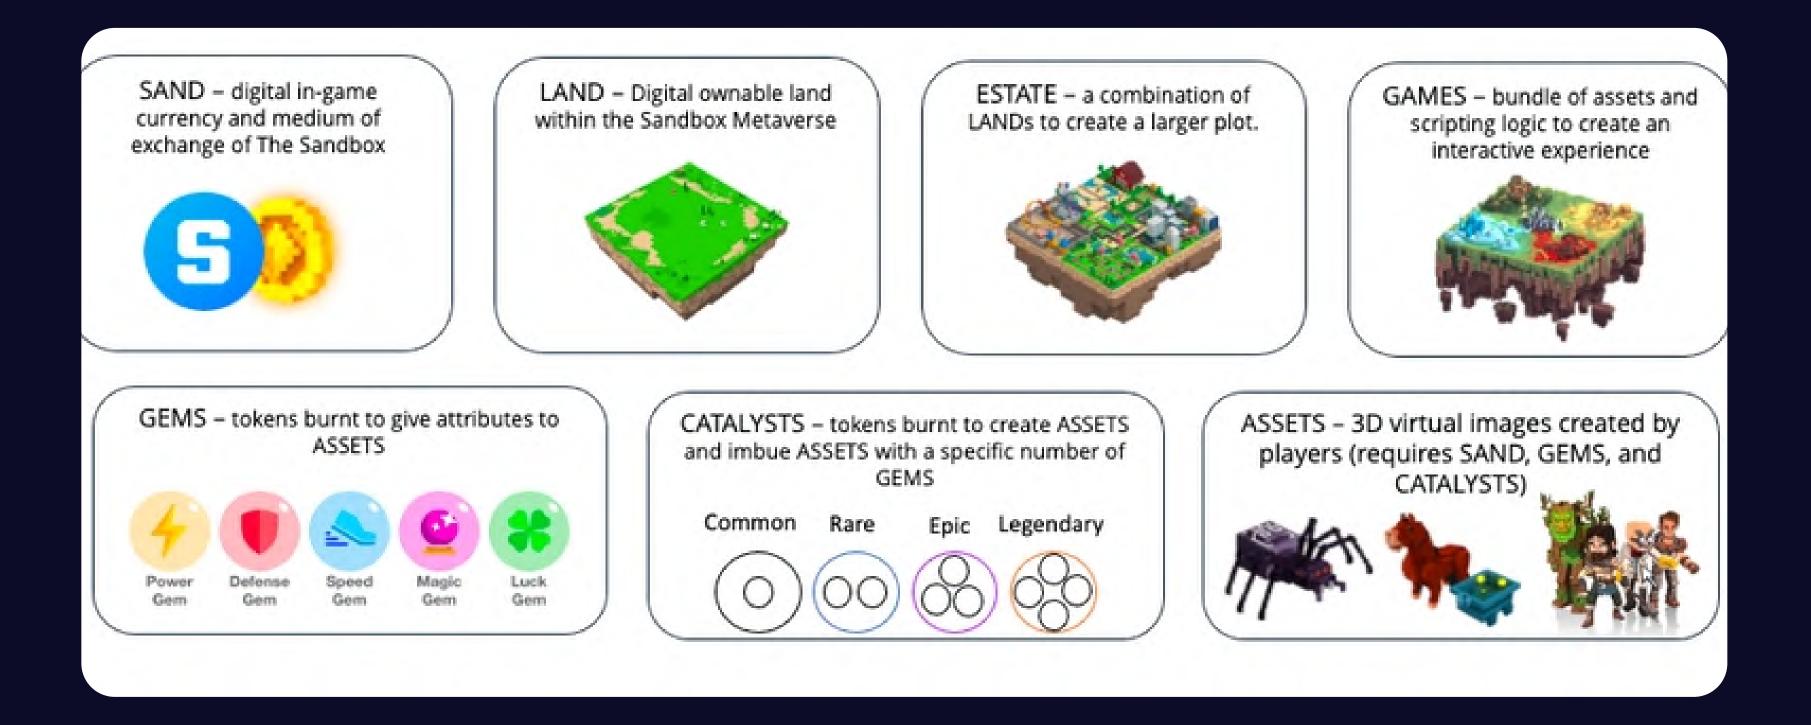

### Sandbox Ecosystem Assets

#### The Sandbox Asset Creation Requires a Combination of In-Game Tokens