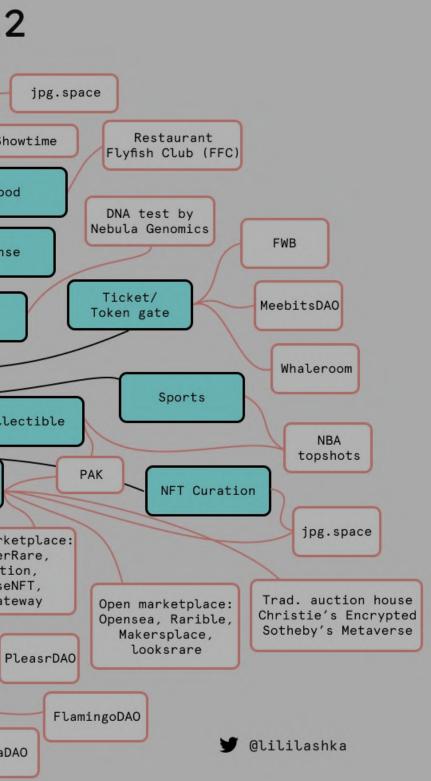

#### NFT use cases 2022 2022, Q1 Edition PWN finance fractional. art NFTX Royal.io Showtime YGG Music NFT gallery DeFi Food Molecule Research fundraising Social media License Decentraland SnapShot NFT Virtual land Science ownership-based Governance NFT Brand Sandbox marketing Collectible Identity Unstoppable domain Arts Wearable PfP fashion Nike/RTFKT ENS Curated marketplace: KO, SuperRare, dematerialised Foundation, CoinbaseNFT, CryptoPunks, BAYC, Axie Sorare Niftygateway WoW, CryptoCoven, infinity Game Doodles, CoolCats Investment Illuvium Game items CryptoManga Neotokyo Treasure Loot The Workshop VitaDAO DAO (launch soon) Zed.run