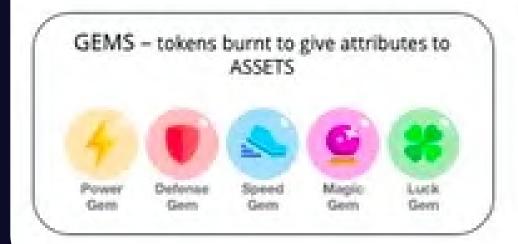

### Sandbox Ecosystem Assets

#### The Sandbox Asset Creation Requires a Combination of In-Game Tokens