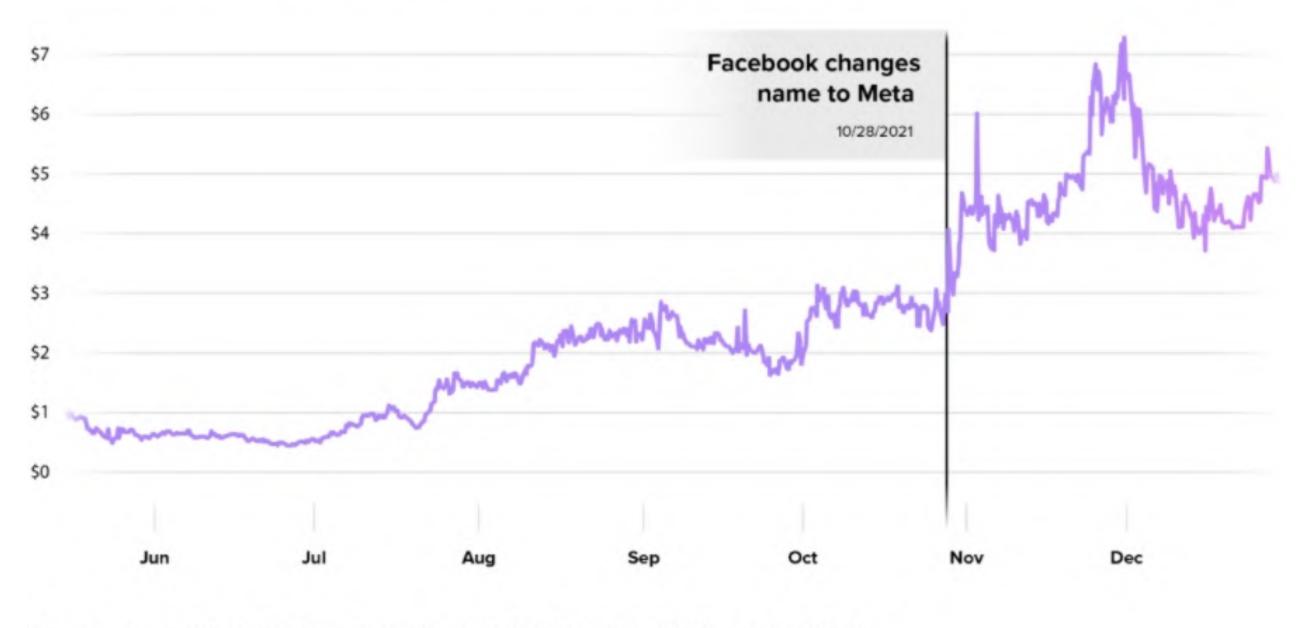

### **Metaverse Index**

Metaverse NFT Index (\$PLAY) Performance Since Inception

Comprised of SAND, AXS, MANA, ILV, ENJ, GALA, YGG, and AUDIO

| REUTERS                                                 |                                                                                                                                                                                                                                                                                                                                                                                                                                                                                                                                                                                                                                                                                                                                                                                                                                                                                                                                                                                                                                                                                                                                                                                                                                                                                                                                                                                                                                                                                                                                                                                                                                                                                                                                                                                                                                                                                                                                                                                                                                                                                                                              |  |
|---------------------------------------------------------|------------------------------------------------------------------------------------------------------------------------------------------------------------------------------------------------------------------------------------------------------------------------------------------------------------------------------------------------------------------------------------------------------------------------------------------------------------------------------------------------------------------------------------------------------------------------------------------------------------------------------------------------------------------------------------------------------------------------------------------------------------------------------------------------------------------------------------------------------------------------------------------------------------------------------------------------------------------------------------------------------------------------------------------------------------------------------------------------------------------------------------------------------------------------------------------------------------------------------------------------------------------------------------------------------------------------------------------------------------------------------------------------------------------------------------------------------------------------------------------------------------------------------------------------------------------------------------------------------------------------------------------------------------------------------------------------------------------------------------------------------------------------------------------------------------------------------------------------------------------------------------------------------------------------------------------------------------------------------------------------------------------------------------------------------------------------------------------------------------------------------|--|
| awarik, 2025<br>152794-05<br>Lait (galakat 7 kusika age | Technology<br>Virtual real estate plot sells for<br>close to \$1 mln                                                                                                                                                                                                                                                                                                                                                                                                                                                                                                                                                                                                                                                                                                                                                                                                                                                                                                                                                                                                                                                                                                                                                                                                                                                                                                                                                                                                                                                                                                                                                                                                                                                                                                                                                                                                                                                                                                                                                                                                                                                         |  |
| 2 rende mai                                             | By Electric theorem the transmission of transmission of the transmission of transmission |  |