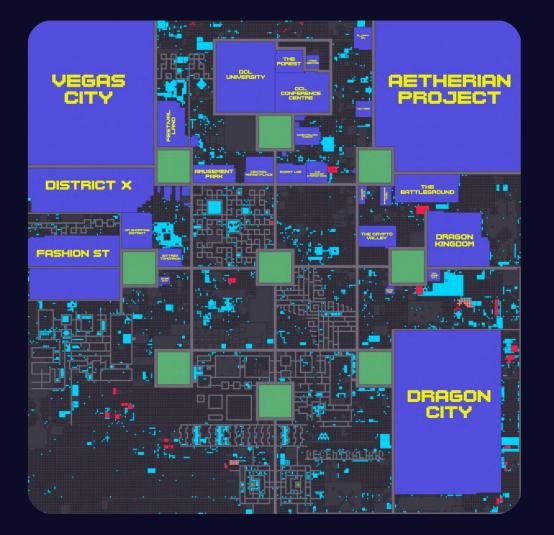

### Land Sales

**Pioneer Metaverse Land Sales** 

Illustrated by the movement of average monthly prices of land parcels in each metaverse, the market is indeed volatile-something any cryptocurrency investor is well-acquainted with.

In June 2021, the average price per parcel a land in each of the four pioneer metaverses was approximately \$6,000. By December 2021, their average prices reached \$12,000. While Decentraland and Somnium Space saw average prices regularly over \$10,000 during the two-year period, Cryptovoxels and The Sandbox land sale prices have only recently seen land prices in excess of \$10,000, a trend that began in November 2021.