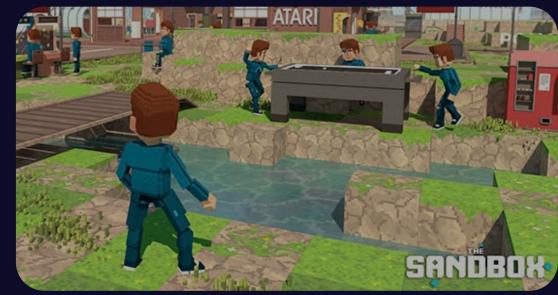

### Sandbox

The Sandbox, developed by a team in France, is designed to resemble Minecraft, the world's best selling video game, surpassing 228 million copies sold since its release.'? Though The Sandbox game is not fully live, on November 29, 2021, an alpha version was released to many users who were able to experience the earliest version of gameplay."

One of the most notable features of The Sandbox is its map of parcels, which allows buyers to place a graphic over their holdings. Over the past 12 months, the map has been populated with a wide variety of popular company logos, ranging from Atari to the Walking Dead to the Smurfs.

The Sandbox has secured over 165 partnerships to date, including with Adidas, Snoop Dogg, the Walking Dead, Care Bears, Atari (Rollercoaster Tycoon, Pong), CryptoKitties, Shaun the Sheep, and Square Enix (creators of Tomb Raider and Final Fantasy). Each partner intends to develop content on their land, such as multiplayer gaming and social experiences, as brands look to establish themselves in the metaverse permanently." Meanwhile, NFT projects like Bored Ape Yacht Club, CyberKongz, Party Degenerates, and Solana Monkey Business hav