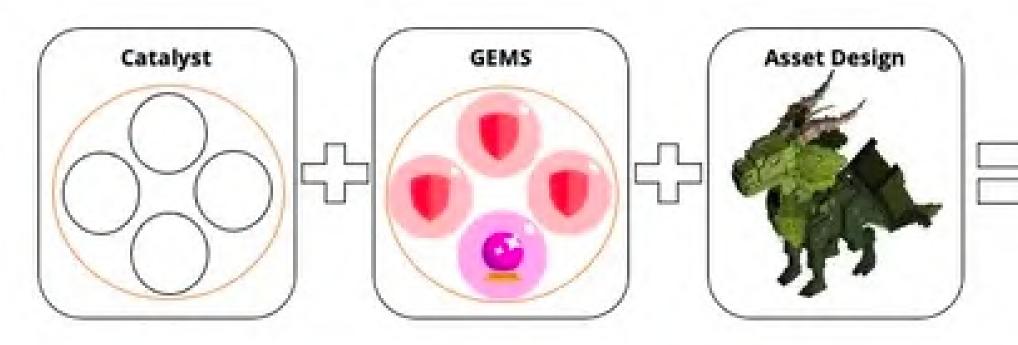

### Sandbox Ecosystem Assets

#### The Sandbox Asset Creation Requires a Combination of In-Game Tokens