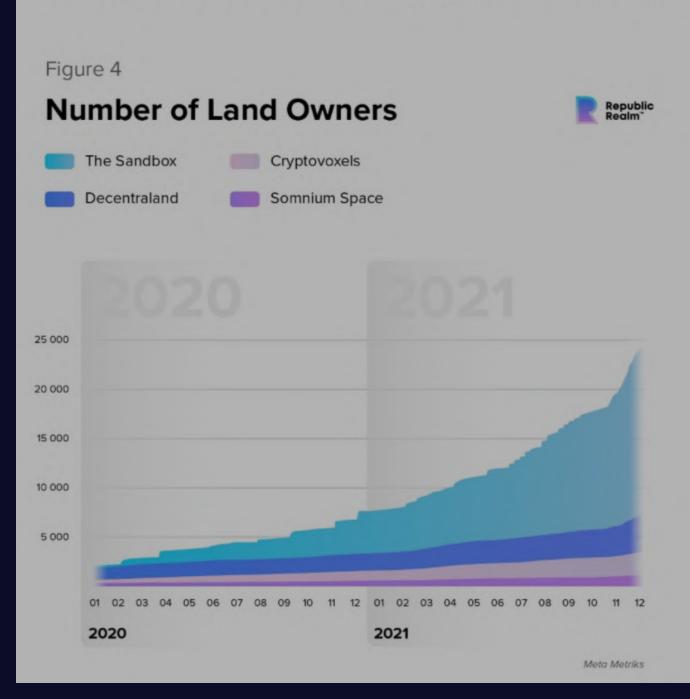

### More Buyers to enter the market

#### More Buyers Entering the Market

More companies and individuals are buying metaverse land than ever before.