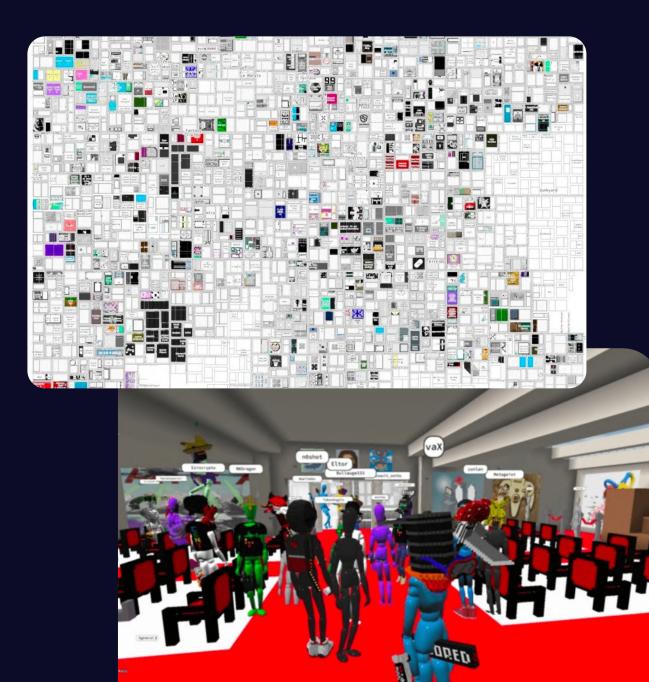

One of the most notable features of The Sandbox is its map of parcels, which allows buyers to place a graphic over their holdings. Over the past 12 months, the map has been populated with a wide variety of popular company logos, ranging from Atari to the Walking Dead to the Smurfs.

The Sandbox has secured over 165 partnerships to date, including with Adidas, Snoop Dogg, the Walking Dead, Care Bears, Atari (Rollercoaster Tycoon, Pong), CryptoKitties, Shaun the Sheep, and Square Enix (creators of Tomb Raider and Final Fantasy). Each partner intends to develop content on their land, such as multiplayer gaming and social experiences, as brands look to establish themselves in the metaverse permanently." Meanwhile, NFT projects like Bored Ape Yacht Club, CyberKongz, Party Degenerates, and Solana Monkey Business hav