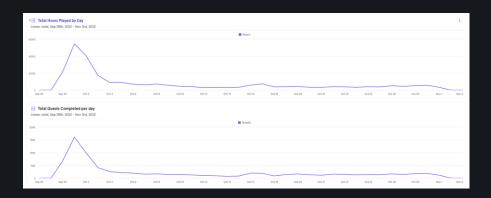

# ALPHA SEASON 3 IS THE LARGEST SO FAR WITH 17M VISITS, x3 AS2

2.4M Hours played

SAND distributed to players

**360K** players +9% AS2

**6H20** avr total playtime per user

**1H20** avr daily playtime per user