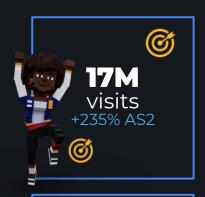

# ALPHA SEASON 3 IS THE LARGEST SO FAR WITH 17M VISITS, x3 AS2

2.4M Hours played

SAND distributed to players

**360K** players +9% AS2

**6H20** avr total playtime per user

**1H20** avr daily playtime per user