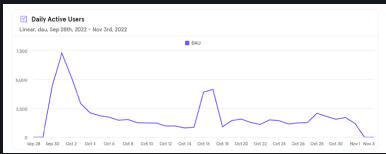

| 14.6 Min                                 | 17 Min                                                |
| ENGA       | Av. quests completion rate (percentage of total quests completed by player) | 71%                                      | 85 %                                                  |
| NO         | Vol of NFTs sold/distributed<br>(if applicable)                             | N/A                                      | 31 K (out the Brands & IPs selling/distributing NFTs) |
| ACTION     | Revenue generated (\$SAND)                                                  | N/A                                      | 107.5 K<br>(out the Brands & IPs selling NFTs)        |



### **MORE INSIGHTS**

#### **DAILY ACTIVE PLAYED PER DAY**

#### **TOTAL VISITS PER DAY**