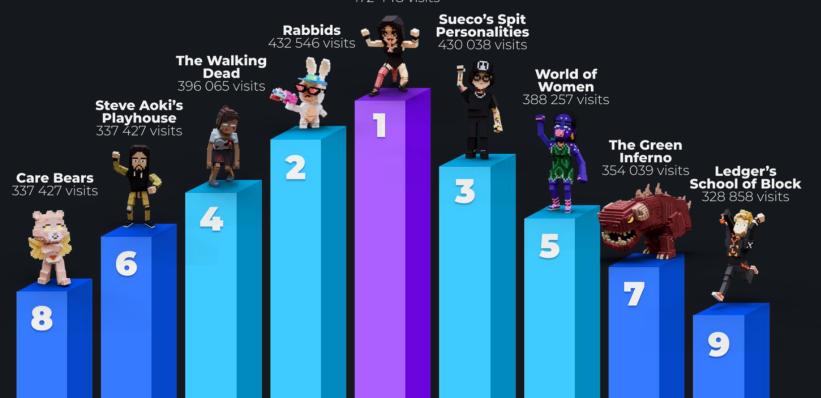

Alpha Season 3
Main Results & Key Numbers

Check out our Medium article about Alpha Season 3: The Sandbox Alpha Season 3



# ALPHA SEASON 3 IS THE LARGEST SO FAR WITH 17M VISITS, x3 AS2



2.4M Hours played



SAND distributed to players

**360K** players +9% AS2

**6H20** avr total playtime per user

**1H20** avr daily playtime per user

**855K SAND**from Avatars
& NFTs sale

Sources: The Sandbox internal

data (MixPanel, August-Nov 2022)

### EXPERIENCES TOP 10

# **Avenged Sevenfold** 472 448 visits



ALPHA SEASON 3 SHOWCASED 22 EXPERIENCES DEVELOPED BY ICONIC ARTISTS AND BRANDS, BUILDING A COMMUNITY OF 30,000 DAILY ACTIVE USERS ON AVERAGE.



## **YOUR RESULTS**



# **Main metrics:**

- **Total Visits**
- **Unique Daily Active Users**
- DAU
- GEOLOC
- Total playtime / player / exp
- Daily playtime / player exp
- Av. Quest completion rate Vol of NFT sold / distributed
- **Revenue Generated**





# YOUR RESULTS SUMMARY

|            |                                                                             | Your Results                             | Benchmark (27 Brands & IPs XPs average)               |
|------------|-----------------------------------------------------------------------------|------------------------------------------|-------------------------------------------