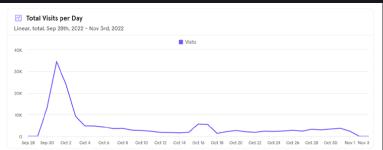

| 14.6 Min                                 | 17 Min                                                |
| ENGA       | Av. quests completion rate (percentage of total quests completed by player) | 71%                                      | 85 %                                                  |
| NO         | Vol of NFTs sold/distributed<br>(if applicable)                             | N/A                                      | 31 K (out the Brands & IPs selling/distributing NFTs) |
| ACTION     | Revenue generated (\$SAND)                                                  | N/A                                      | 107.5 K<br>(out the Brands & IPs selling NFTs)        |



### **MORE INSIGHTS**

#### **DAILY ACTIVE PLAYED PER DAY**

#### **TOTAL VISITS PER DAY**